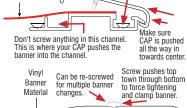

OUTER BASE rail channel used for mounting to surface.

Only our frame offers perfect and square corner alignment with enclosed corner hardware.

The tacky tape is used for positioning only. Once CAP is screwed down, the CAP and screw tightly compress down to hold vinyl banner in place within the frame.

Vinvl Banner

Materia