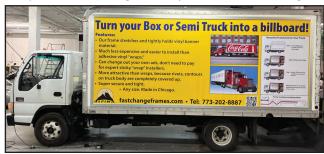

## Banner Grip™ Jr for Building sides and Trucks

Beautiful Banner Display, Wrinkle free, Drum Tight, Won't blow out in any winds, perfect for Semi Trailer use Only our frame offers perfect linear alignment with our included "Joiner Straps," Longer sections join easily and perfectly for the best results!

## For Trucks, more attractive than wraps because rivets, gouges, dents are completely covered up for a smooth professional appearance.

## **Features:**

- · Our frame stretches and tightly holds vinyl banner material.
- Much less expensive and easier to install than adhesive vinyl "wraps."
- Can change out your own ads, don't need to pay for expert sticky "wrap" installers.
- More attractive than wraps, because rivets, contours on truck body are completely covered up.
- · Super secure and tight. · Any size. Made in Chicago.