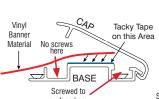

OUTER BASE rail channel used for mounting to surface.

Only our frame offers perfect and square corner alignment with enclosed corner hardware.

The tacky tape is used for positioning only. Once CAP is screwed down, the CAP and screw tightly compress down to hold vinyl banner in place within the frame.

Vinvl Banner

Materia