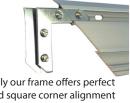

OUTER BASE rail channel used for mounting to surface.

Only our frame offers perfect and square corner alignment with enclosed corner hardware.

The tacky tape is used for positioning only. Once CAP is screwed down, the CAP and screw tightly compress down to hold vinyl banner in place within the frame.