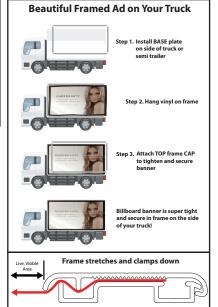

## Banner Grip™ Jr for Building sides and Trucks

Beautiful Banner Display, Wrinkle free, Drum Tight, Won't blow out in any winds, perfect for Semi Trailer use Only our frame offers perfect linear alignment with our included "Joiner Straps," Longer sections join easily and perfectly for the best results!

OUTER BASE rail channel used for mounting to surface.

Only our frame offers perfect and square corner alignment with enclosed corner hardware.

The tacky tape is used for positioning only. Once CAP is screwed down, the CAP and screw tightly compress down to hold vinyl banner in place within the frame.

## For Trucks, more attractive than wraps because rivets, gouges, dents are completely covered up for a smooth professional appearance.

## **Features:**

- · Our frame stretches and tightly holds vinyl banner material.
- Much less expensive and easier to install than adhesive vinyl "wraps."
- Can change out your own ads, don't need to pay for expert sticky "wrap" installers.
- More attractive than wraps, because rivets, contours on truck body are completely covered up.
- · Super secure and tight. · Any size. Made in Chicago.